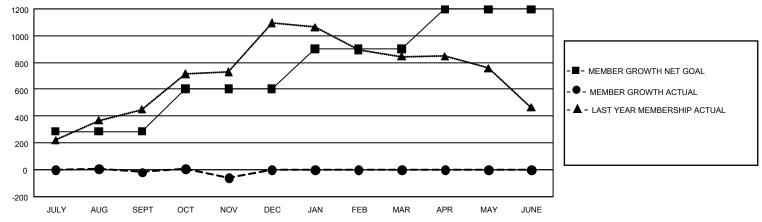

## GAT MONTHLY MEMBERSHIP PROGRESS REPORT Results

GMT Constitutional Area 3, Group D

REPORT DOES NOT INCLUDE CLUBS IN UNDISTRICTED AREAS.

| Clubs                 |               |           |               | Members               |                          |                         |                                                    |
|-----------------------|---------------|-----------|---------------|-----------------------|--------------------------|-------------------------|----------------------------------------------------|
| RESULTS FOR 2021-2022 |               |           |               | RESULTS FOR 2021-2022 |                          |                         |                                                    |
| QUARTER               | NEW CLUB GOAL | NEW CLUBS | DROPPED CLUBS | QUARTER               | EMBER GROWTH NET<br>GOAL | MEMBER GROWTH<br>ACTUAL | DROPPED MEMBERS<br>ACTUAL (including<br>transfers) |
| JULY/AUG/SEPT         | - 15          | 6         | 9             | JULY/AUG/SEPT         | 286                      | 589                     | 578                                                |
| OCT/NOV/DEC           | 21            | 1         | 4             | OCT/NOV/DEC           | 316                      | 326                     | 328                                                |
| JAN/FEB/MAR           | 15            | 0         | 0             | JAN/FEB/MAR           | 300                      | 0                       | 0                                                  |
| APR/MAY/JUNE          | 15            | 0         | 0             | APR/MAY/JUNE          | 295                      | 0                       | 0                                                  |