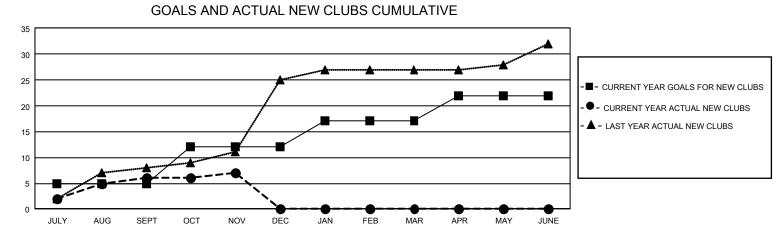

## GAT MONTHLY MEMBERSHIP PROGRESS REPORT Results

GMT Constitutional Area 3, Group D

REPORT DOES NOT INCLUDE CLUBS IN UNDISTRICTED AREAS.

| Clubs                 |               |           |               | Members               |                          |                         |                                                    |
|-----------------------|---------------|-----------|---------------|-----------------------|--------------------------|-------------------------|----------------------------------------------------|
| RESULTS FOR 2021-2022 |               |           |               | RESULTS FOR 2021-2022 |                          |                         |                                                    |
| QUARTER               | NEW CLUB GOAL | NEW CLUBS | DROPPED CLUBS | QUARTER               | EMBER GROWTH NET<br>GOAL | MEMBER GROWTH<br>ACTUAL | DROPPED MEMBERS<br>ACTUAL (including<br>transfers) |
| JULY/AUG/SEPT         | - 15          | 6         | 9             | JULY/AUG/SEPT         | 286                      | 589                     | 578                                                |
| OCT/NOV/DEC           | 21            | 1         | 4             | OCT/NOV/DEC           | 316                      | 326                     | 328                                                |
| JAN/FEB/MAR           | 15            | 0         | 0             | JAN/FEB/MAR           | 300                      | 0                       | 0                                                  |
| APR/MAY/JUNE          | 15            | 0         | 0             | APR/MAY/JUNE          | 295                      | 0                       | 0                                                  |